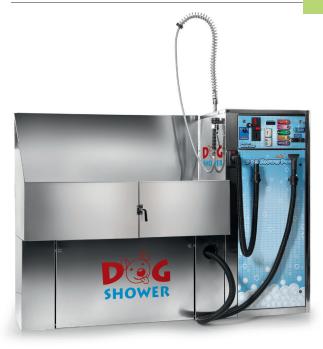

## Dog Shower is a washing station where you can take care of your pet in a comfortable and unstressed way

## It is made in stainless steel and available in two versions, Standard and Junior.

Both machines are wide, comfortable and equipped with several programs to choose to wash your dog in a safe and hygienical place.

## **STANDARD**

The **STANDARD** version is a complete washing station, very easy to use, available with front opening.

Only tap water and electricity are required since the machine is equipped with a boiler for water heating.

It offers 8 washing programs such as water supply for washing and rinsing, shampoo and conditioner distribution as well as vacuum function, hot air dryer and tub sanitization.

The **JUNIOR** version is more compact in size and suitable for small spaces. 6 washing programs are available such as water supply for washing and rinsing, shampoo distribution as well as vacuum function and hot air dryer.