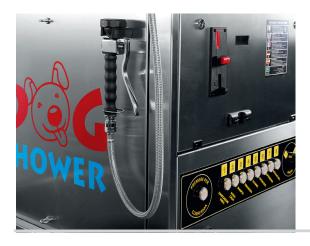

Washing programs are activated by a coin payment system, or card reader upon request.

All versions have a convenient place to store cleaning products for many cleaning cycles.

It offers 8 washing programs such as water supply for washing and rinsing, shampoo and conditioner distribution as well as vacuum function, hot air dryer and tub sanitization.

The **JUNIOR** version is more compact in size and suitable for small spaces. 6 washing programs are available such as water supply for washing and rinsing, shampoo distribution as well as vacuum function and hot air dryer.