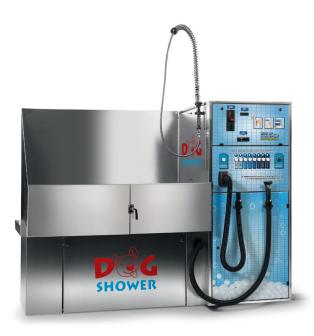

## Dog Shower is a washing station where you can take care of your pet in a comfortable and unstressed way

## It is made in stainless steel and available in two versions, Standard and Junior.

Both machines are wide, comfortable and equipped with several programs to choose to wash your dog in a safe and hygienical place.

## **STANDARD**

The **STANDARD** version is a complete washing station, very easy to use, available with front opening.

Only tap water and electricity are required since the machine is equipped with a boiler for water heating.

It offers 8 washing programs such as water supply for washing and rinsing, shampoo and conditioner distribution as well as vacuum function, hot air dryer and tub sanitization.

The **JUNIOR** version is more compact in size and suitable for small spaces. 6 washing programs are available such as water supply for washing and rinsing, shampoo distribution as well as vacuum function and hot air dryer.