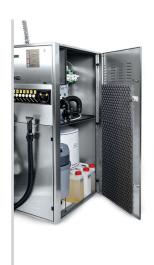

Washing programs are activated by a coin payment system, or card reader upon request.

All versions have a convenient place to store cleaning products for many cleaning cycles.

## **STANDARD**

The **STANDARD** version is a complete washing station, very easy to use, available with front opening.

Only tap water and electricity are required since the machine is equipped with a boiler for water heating.

It offers 8 washing programs such as water supply for washing and rinsing, shampoo and conditioner distribution as well as vacuum function, hot air dryer and tub sanitization.

The **JUNIOR** version is more compact in size and suitable for small spaces. 6 washing programs are available such as water supply for washing and rinsing, shampoo distribution as well as vacuum function and hot air dryer.

Upon request it is possible to purchase only the column with the washing programs, without the tub.

| TECHNICAL DATA                 |      | STANDARD              | STANDARD             | JUNIOR                | JUNIOR                |
|--------------------------------|------|-----------------------|----------------------|-----------------------|-----------------------|
|                                |      | 230.SS.LA.NG          | 400.SS.LA.NG         | 230.SS.LA.JUNIOR      | TOTEM                 |
| Characteristics                |      | Single-phase dog wash | Three-phase dog wash | Single-phase dog wash | Single-phase dog wash |
| Coin payment                   |      | Electronic            | Electronic           | Electronic            | Electronic            |
| Voltage                        | V/Hz | 230/50                | 400/50               | 230/50                | 230/50                |
| Total power installed          | W    | 7000                  | 7000                 | 4500                  | 4500                  |
| Max. power used                | W    | 5500                  | 5500                 | 3100                  | 3100                  |
| Vacuum motors                  | W    | 1100                  | 1100                 | 1100                  | 1100                  |
| Water heating                  | W    | 2500                  | 2500                 | -                     | -                     |
| Hot air                        | W    | 1000 + 1000           | 1000 + 1000          | 1000 + 1000           | 1000 + 1000           |
| Dryer motors                   | W    | 500 + 500             | 500 + 500            | 500 + 500             | 500 + 500             |
| Water accumulation tank        | I    | 50                    | 50                   | -                     | -                     |
| Machine dimensions (I x h x w) | mm   | 1960x890x1500         | 1960x890x1500        | 1950x640x1360         | 630x550x1360          |
| Machine weight                 | Kg   | 260                   | 265                  | 210                   | 105                   |