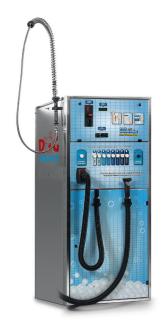

It offers 8 washing programs such as water supply for washing and rinsing, shampoo and conditioner distribution as well as vacuum function, hot air dryer and tub sanitization.

The **JUNIOR** version is more compact in size and suitable for small spaces. 6 washing programs are available such as water supply for washing and rinsing, shampoo distribution as well as vacuum function and hot air dryer.

Upon request it is possible to purchase only the column with the washing programs, without the tub.

| TECHNICAL DATA                 |      | STANDARD              | STANDARD             | JUNIOR                | JUNIOR                |
|--------------------------------|------|-----------------------|----------------------|-----------------------|-----------------------|
|                                |      | 230.SS.LA.NG          | 400.SS.LA.NG         | 230.SS.LA.JUNIOR      | TOTEM                 |
| Characteristics                |      | Single-phase dog wash | Three-phase dog wash | Single-phase dog wash | Single-phase dog wash |
| Coin payment                   |      | Electronic            | Electronic           | Electronic            | Electronic            |
| Voltage                        | V/Hz | 230/50                | 400/50               | 230/50                | 230/50                |
| Total power installed          | W    | 7000                  | 7000                 | 4500                  | 4500                  |
| Max. power used                | W    | 5500                  | 5500                 | 3100                  | 3100                  |
| Vacuum motors                  | W    | 1100                  | 1100                 | 1100                  | 1100                  |
| Water heating                  | W    | 2500                  | 2500                 | -                     | -                     |
| Hot air                        | W    | 1000 + 1000           | 1000 + 1000          | 1000 + 1000           | 1000 + 1000           |
| Dryer motors                   | W    | 500 + 500             | 500 + 500            | 500 + 500             | 500 + 500             |
| Water accumulation tank        | I    | 50                    | 50                   | -                     | -                     |
| Machine dimensions (I x h x w) | mm   | 1960x890x1500         | 1960x890x1500        | 1950x640x1360         | 630x550x1360          |
| Machine weight                 | Kg   | 260                   | 265                  | 210                   | 105                   |